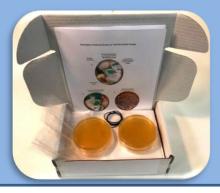

The Home Mould Test Kit is ideal for use following flood & water damage or if your home suffers from excessive damp. All rooms can be tested & evaluated to home in on potential problem areas.

**The Home Mould Test Kit** contains everything needed for the detection & evaluation of airborne mould inc:

Settle Plates containing specific mould growth media & all instructions, evaluation guidance & information on the causes of mould growth