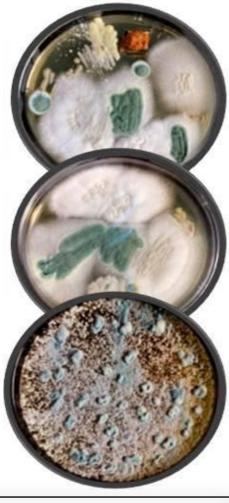

The deleterious effects of mould around the home are threefold, i.e. material deterioration, odour formation, & potential harm to health:

**Material Deterioration** – Utilising the material mould grows on can lead to damage & degradation

**Odour Problems** – Some moulds can emit an unpleasant smell which can be quickly released into the air

**Harm to Health** – Certain moulds can produce allergens & irritants, causing allergic reactions to susceptible individuals